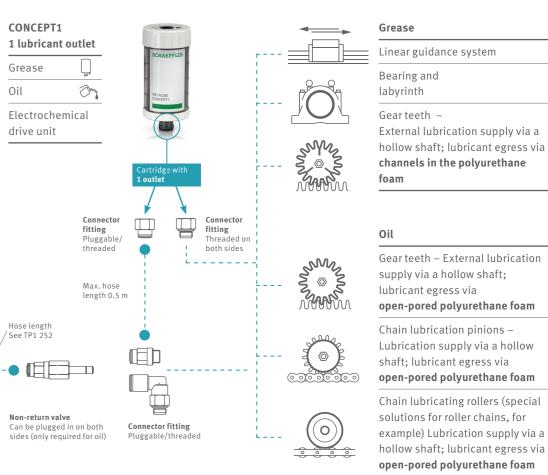

# Solutions for Rolling Bearing Lubrication

Lubricators Connection variants

# Lubrication point