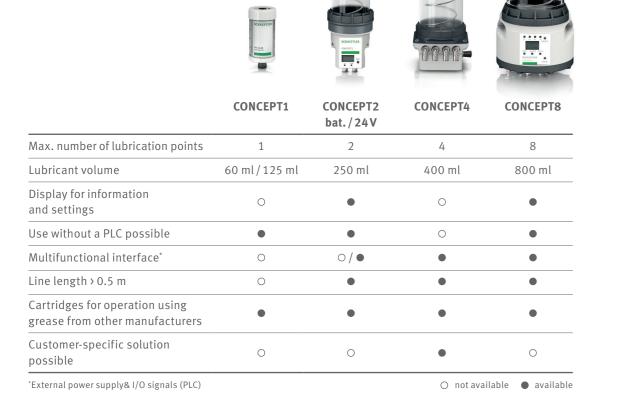

### CONCEPT Lubricators

Product comparison

### Runs like a well-oiled machine

The lubricators in the CONCEPT series supply the correct quantity of grease to different lubrication points in your machine at exactly the right time. Available as CONCEPT1, CONCEPT2, CONCEPT4, and CONCEPT8.

# Nothing but the best grease for your machine

ARCANOL premium grease is tested in our in-house laboratories and is characterized by its above-average operating life and high-performance capability. It is available for a wide range of industries and requirements. Fillable devices (CONCEPT1) and empty cartridges (CONCEPT2, CONCEPT4, and CONCEPT8) are available for operation of the lubricators using other lubricants.