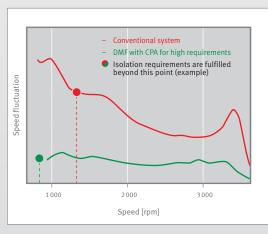

### **Functional advantages**

 Irregularities in the transmission are reduced by more than 50% in comparison to a standard DMF