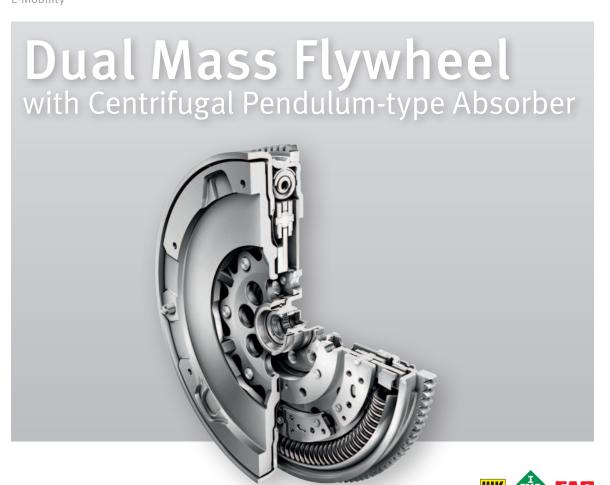

# **Dual Mass Fly-Wheel (DMF) with New Damper Concept**

#### **Description**

• Innovative speed-adaptive mass damper concept

### Integration/installation

 Principle of centrifugal pendulum-type absorber (CPA) is also applicable to torque converters and clutch disks

OZM/US/201407.3/Printed in Germany by wünsch